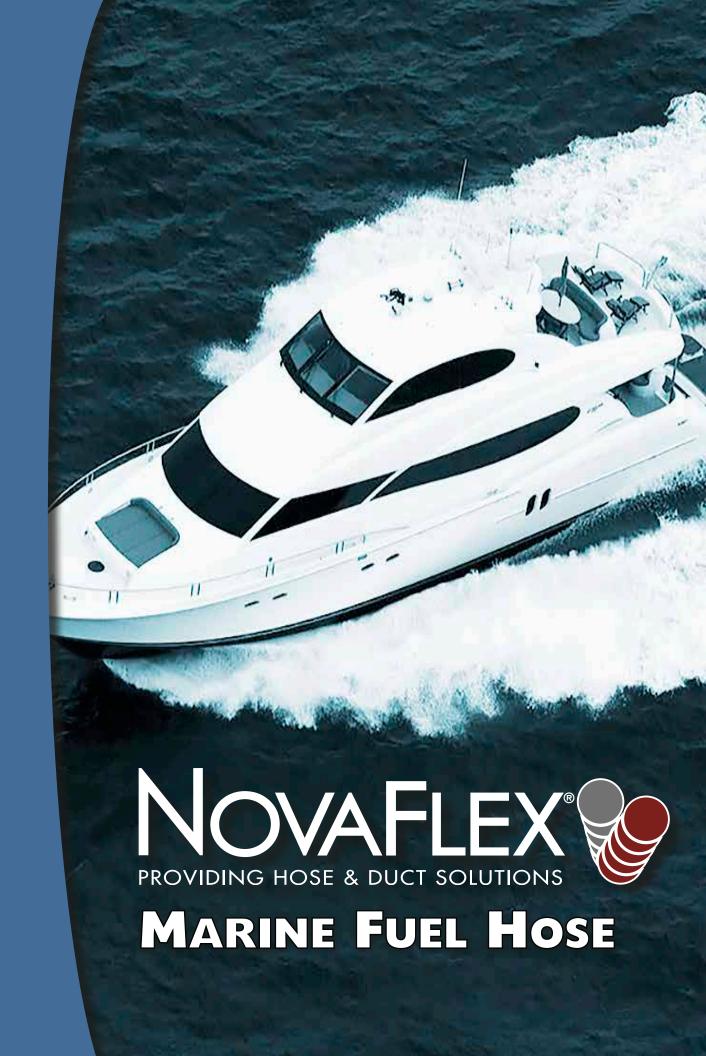

# Novaflex 841

## Heavy Duty Oil Resistant Soft Wall Exhaust Hose

This heavy duty marine softwall exhaust hose is an industry standard for use in oily applications. (Designed for straight applications). Meets SAE12006.

## **Specifications**

Tube: Nitrile

Reinforcement: Polyester tire cord

Cover: Black oil resistant Length: 50 ft. or 100 ft.

Temperature Range: -40°F (-40°C) to +210°F (+99°C)

Not for steam service