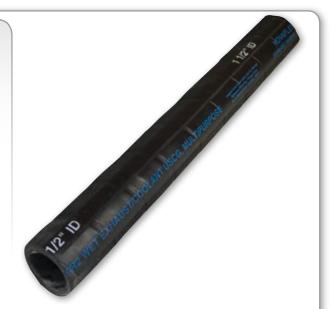

# Novaflex 842

## Multi-Purpose Exhaust & Fuel Fill Hose

Novaflex 842 is a multi-purpose marine hose designed to meet the requirements of J1527 A2, ISO 7840, USCG, NMMA & ABYC fuel fill hose requirements. It also meet the requirements of SAJ2006 R2 for marine exhaust hose. 842 is listed/meets SAE 1942-1 For use in vital water applications.

## **Specifications**

Tube: Nitrile, black petroleum and heat resistant Reinforcement: Plies of polyester fabric with wire helix

Cover: Black flame resistant, oil resistant

Length: 50 ft

Temperature Range:  $-30^{\circ}F$  ( $-35^{\circ}C$ ) to  $+212^{\circ}F$  ( $100^{\circ}C$ )